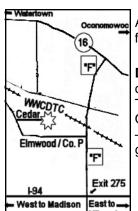

After which time entries will not be accepted, canceled, altered or substituted except as provided for in Chapter 4, Section 4 of the Match Regulations.

**DIRECTIONS:** FROM I-94 East or West, Exit at **EXIT #275 (Cty F, Ixonia-Sullivan)**. Go North on "F" 4 miles to Elmwood Ave. (Cty P). Turn West and follow the road 1/2 mile to Cedar Dr. Turn East on Cedar Dr. and take this into the parking lot. You can also come via 16 from Oconomowoc or Watertown. Cty. F meets Hwy 16 on the North. If you are coming from the East —do not get off at County F in Waukesha County—you need to go 20 miles further on I-94 and get off at exit 275.