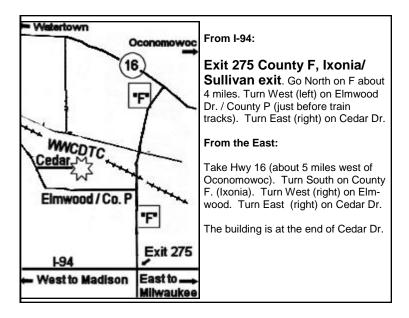

#### **Directions**

\*\*\*If you are coming from the East (Milwaukee), do not get off at Co F in Waukesha County, you must drive 20 miles further west and take exit #275.