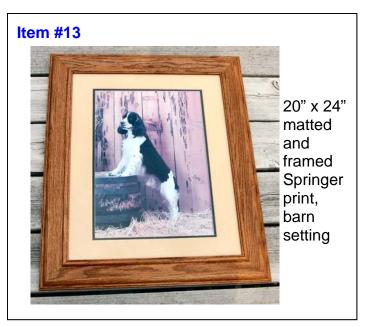

Museum quality Giclee print of this vear's Specialty ad, 21 x 24 framed/ matted

Old porcelain coffee mug that stands 3.5" tall....standard size. It features a black & white springer flushing a pheasant and reads "English Spaniel".