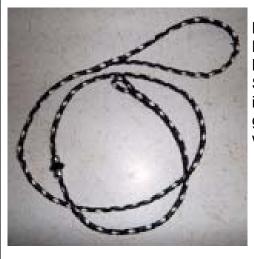

# Item # 32

Kangaroo Leather Braided Show Lead in black, gray and white

18kt gold over Sterling Silver Bracelet 1/8 CTW Diamond Item # 34

From Wolf River Veterinary Clinic