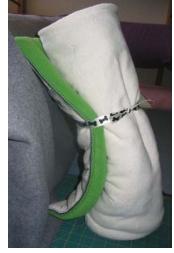

#### Item # 28

Best Yet Pet Beds, LLC 24 x 36 crate pad. 4 solid layers of polartec fleece topped off with a layer of micro velvet to pamper your pooch. Completely machine wash and dry for your convienence. Quality beds loved by quality owners nationwide.