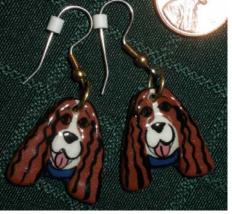

# Item #8

Pewter and bronze English Springer Spaniel pin/pendant 2" x 1" – Value \$50

Item #10

Ceramic hand painted English Springer Spaniel earrings (never worn) – value \$15