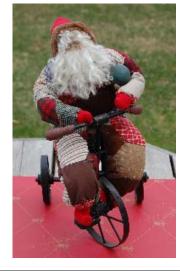

#### Item #15

8" x14" Kris Kringle on tricyle cloth figurine "Ye Olde Santa Maker"

collection by Dee Sarr