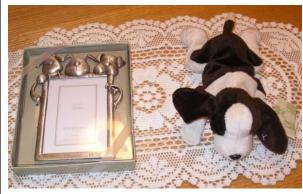

# Item #24

Liver/White Russ Stuffed Springer puppy & 3 1/2 X 5 Pewter Frame with three dogs on top.

Item # 25 Gift Basket from Bed, Bath and

Beyond is Aroma Teas (there is no tea in the basket) includes: 9.3 oz Bubble Bath 6 oz Body Lotion, 7.3 oz