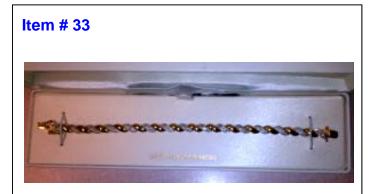

# Item # 32

Kangaroo Leather Braided Show Lead in black, gray and white

18kt gold over Sterling Silver Bracelet 1/8 CTW Diamond Item # 34

From Wolf River Veterinary Clinic