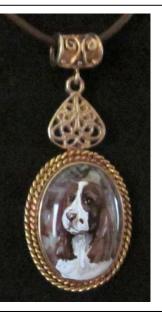

# Item #12

#### Pendant.

It will be on display at the show. It is a liver & white painted ESS on a piece of Jasper stone.

14K gold English Springer Spaniel head study pendant. 1" x  $\frac{1}{2}$ " – Value \$400

Item #9