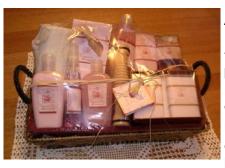

# Item #24

Liver/White Russ Stuffed Springer puppy & 3 1/2 X 5 Pewter Frame with three dogs on top.

Item # 25 Gift Basket from Bed, Bath and

Beyond is Aroma Teas (there is no tea in the basket) includes: 9.3 oz Bubble Bath 6 oz Body Lotion, 7.3 oz

Hand Cream, 7.3 oz Body Scrub, 3.7 oz Body Splash, 6 oz Shower Gel, 2-100 GM Soaps in a box,430 GM Bath Salt w/scoop, Wood Massage Roller, Loofa, Sisal Back Strap, Wicker Tray

By Professional Handler Jody Paquette