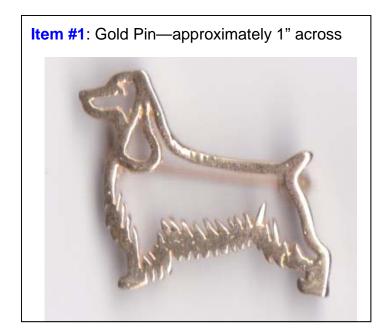

# Item #8

Pewter and bronze English Springer Spaniel pin/pendant 2" x 1" – Value \$50

Item #10

Ceramic hand painted English Springer Spaniel earrings (never worn) – value \$15