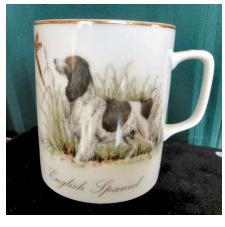

Museum quality Giclee print of this vear's Specialty ad, 21 x 24 framed/ matted

Old porcelain coffee mug that stands 3.5" tall....standard size. It features a black & white springer flushing a pheasant and reads "English Spaniel".