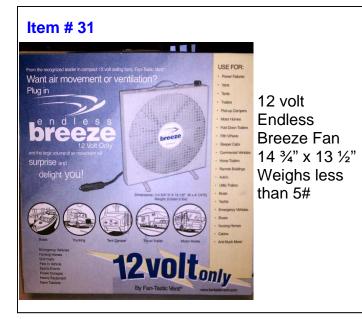

# Item # 32

Kangaroo Leather Braided Show Lead in black, gray and white

18kt gold over Sterling Silver Bracelet 1/8 CTW Diamond Item # 34

From Wolf River Veterinary Clinic