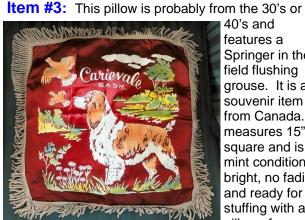

# Item #6

Autographed by Faith Hunter, her first three Jane

Yellowrock books. Faith Hunter writes best selling urban fantasy.

40's and features a Springer in the field flushing grouse. It is a souvenir item from Canada. It measures 15" square and is in mint condition bright, no fading and ready for stuffing with a pillow of your

choice. The image is raised and fuzzy to the touch. The back is a deep red satin. Opposite side of the pillow is a green cotton.