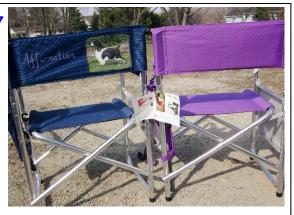

#### Item #5

Features a coin from England of an English Springer. Springer on one side and Queen on the other.

Tom Sarka ring valued @ \$200.00. 14kt gold, ladies size 7.

Item #7

Purple chair

The blue one is an example. Shannon Holzem will paint up to 2 of this item winner's dogs and a kennel name if they would desire.