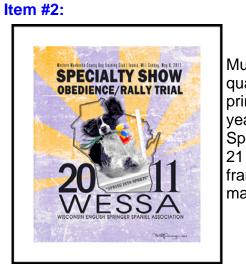

Museum quality Giclee print of this vear's Specialty ad, 21 x 24 framed/ matted

Old porcelain coffee mug that stands 3.5" tall....standard size. It features a black & white springer flushing a pheasant and reads "English Spaniel".