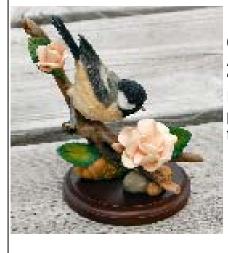

#### Item #16

6" Country Artists "Chickadee with Rose Albertine" porcelain figurine