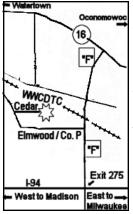

After which time entries will not be accepted, canceled, altered or substituted except as provided for in Chapter 4, Section 4 of the Match Regulations.

**DIRECTIONS:** FROM I-94 East or West, Exit at <u>EXIT #275 (Cty F, Ixonia-Sullivan</u>). Go North on "F" 4 miles to Elmwood Ave. (Cty P). Turn West and follow the road 1/2 mile to Cedar Dr. Turn East on Cedar Dr. and take this into the parking lot. You can also come via 16 from Oconomowoc or Watertown. Cty. F meets Hwy 16 on the North. If you are coming from the East —do not get off at County F in Waukesha County—you need to go 20 miles further on I-94 and get off at exit 275.